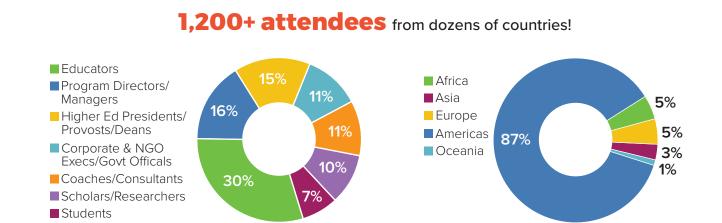

### **ILA's Global Conference**

Bridging leadership theory and practice, the Global Conference is ILA's signature event and draws more than 1,200 attendees from around the world. At this premier conference, attendees can discover cutting-edge leadership research and practice, engage with top leaders and thinkers, and expand their professional connections.